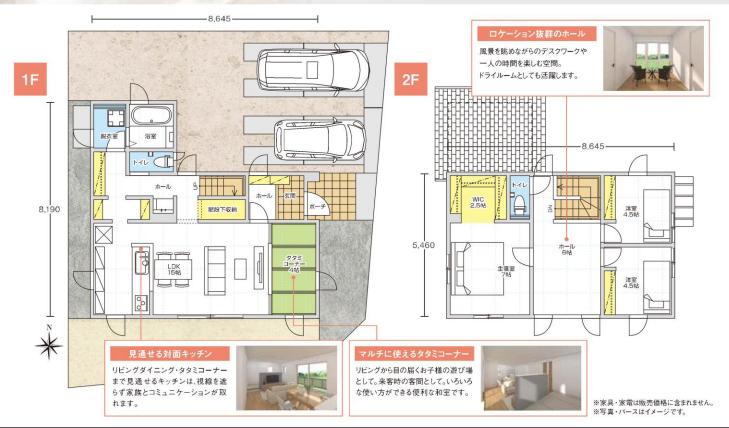

#### ◎敷地概要

土地面積/ 171.22㎡(51.79坪) 建築面積/ 55.89㎡(16.87坪) 1F床面積/ 55.06㎡(16.62坪) 2F床面積/ 47.20㎡(14.25坪) 延床面積/ 102.26㎡(30.87坪)

建築確認番号: 第東日本22-15735号

# 4LDK LDK・畳コーナーが南向き 庭と一体感のある住まい

販売 **3,985**(税込) 建物・土地 価格 **3,985**万円 ·外構含む

借入額 3,985万円 年利 0.85%・変動金利 35年 毎月返済額(年12回) 84,945円 ボーナス時の加算額(年2回) 148,914円

※2の内容は11月19日現在のものです。第田される全利かどはも実践は辺に上げ置かけますのでデアるとどか