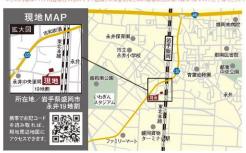

## 周辺環境のご案内

岩手飯岡駅 約750m(徒歩10分) ボールパーク予定地 約650m(徒歩9分) コープ生協 約700m(徒歩9分) ファミリーマート 約650m(徒歩9分) スナハ学校 約1,000m(徒歩13分) 見前南中学校 約2,200m(徒歩28分) 盛岡南病院 約1,800m(車4分) 盛岡南イオンモール 約6,700m(車15分) ※掲載の距離は全て地図上から計測したもので、徒歩分数は1分=80m、車分数は1分=450mで算出し端数を切り上げています。

●所在地/盛岡市永井19地割 ●交通/JR東北本線 「岩手飯岡駅」 徒歩10分 積率/200% ●その他法令上の制限/市市地景観地域 ●道路隔員 | 南側 約6.3m、東側 約6.5m、東州 約6.5m、東州 約6.5m、東州 約6.5m、東州 約6.5m、東州 第72/公営 ●電気/東北電力 ●ガス/公別 プロバン ●ガス/公別 では、東北電力 ●成子・維持水/年月 の東京 | 後未し会社北州 〒981-3341 宮城県富谷市成田9丁目2-2 下EL022-348-3672 (そか健康物取引業:国土交通大臣(6)第2後入下の ● 2017年 | 大田 1月18日 ● 1月18日 | 大田 1月18日 1月18日 | 大田 1月18日 | 大田 1月18日 | 大田 1月18日 | 大田 1月18日 1月18日 | 大田 1月18日 | 大田 1月18日 1月18日 1月18日 | 大田 1月18日 1月18日 1月18日 | 大田 1月18日 1月18日 1月18日 1月18日 | 大田 1月18日 1月18日 1月18日 | 大田 1月18日 1月18日 1月18日 1月18日 | 大田 1月18日 1月18日