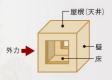

#### モノコック構造(2×4工法) の優れた耐震性能

床、壁、屋根が一体となったモノコック構造で 面で受け止めるため、地震が発生しても強物の 傾きや倒壊が起きにくくなります。

「面」で構成される、ツーバイ工法