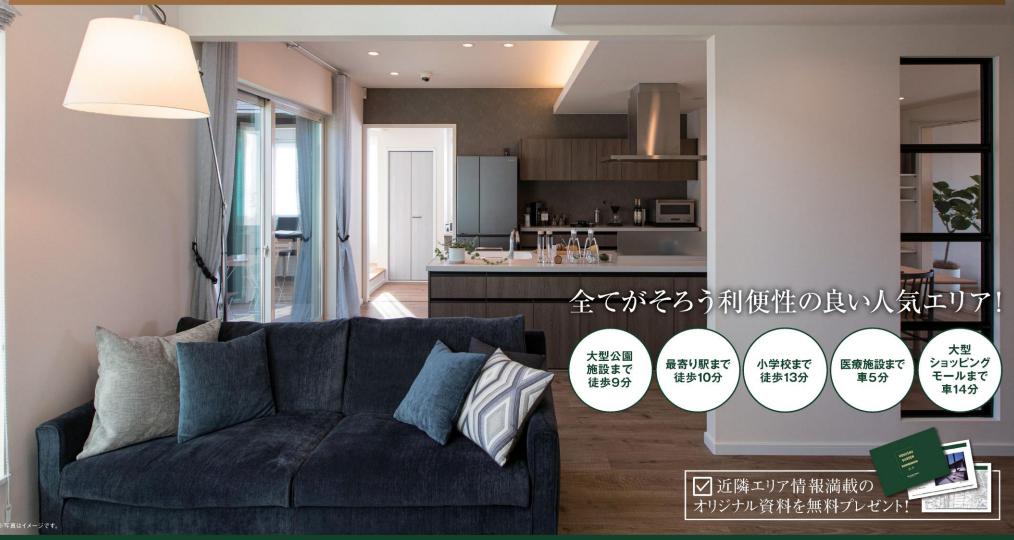

## 周辺環境のご案内

岩手飯岡駅 約750m(徒歩10分) ボールパーク予定地 約650m(徒歩9分) コープ生協 約700m(徒歩9分) ファミリーマート 約650m(徒歩9分) スナハ学校 約1,000m(徒歩13分) 見前南中学校 約2,200m(徒歩28分) 盛岡南病院 約1,800m(車4分) 盛岡南イオンモール 約6,700m(車15分) ※掲載の距離は全て地図上から計測したもので、徒歩分数は1分=80m、車分数は1分=450mで算出し端数を切り上げています。